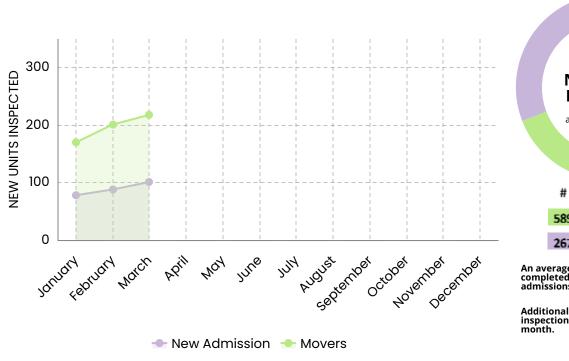

#### **INSPECTIONS YTD**

# Inspections

589 Movers

267 New Admissions

An average of 285 inspections are completed a month for new admissions and movers.

Additionally, an average of 879 annual inspections have been completed each month.