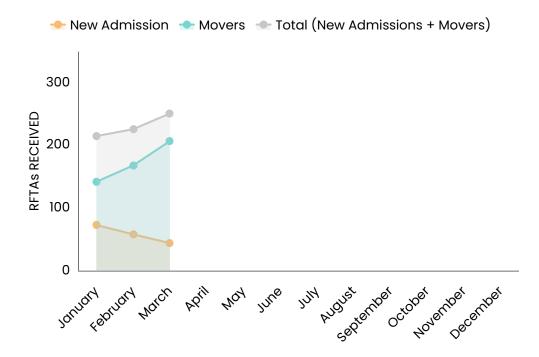

#### **RFTAs\* RECEIVED YTD**

About 70% of the RFTAs received are for program participants who are moving. the other 30% are for households new to the program.

\*a Request for Tenancy Approval (RFTA) is the HUD document a landlord and tenant sign requesting the tenant's voucher to pay for the landlord's unit