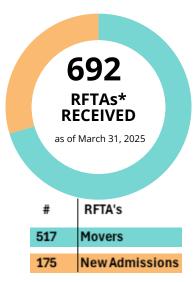

#### **RFTAs\* RECEIVED YTD**

About 70% of the RFTAs received are for program participants who are moving. the other 30% are for households new to the program.

\*a Request for Tenancy Approval (RFTA) is the HUD document a landlord and tenant sign requesting the tenant's voucher to pay for the landlord's unit